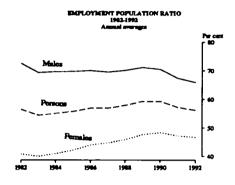

Perticipation ratio

Employment population ratio

Employment population ratio

Page 1944 1944 1946 1968 1990 1992

Charts 1 and 2 plot the EPR for the period 1982 to 1992. The graphs show clearly the performance of the EPR during economic downturns. The overall decline for males is basically a reflection of the decrease in the participation rate for males, particularly those aged 15 to 24 years and those aged 55 years and over. In contrast, the EPR for females has increased substantially, reflecting the increased participation of women in the labour force and the capacity of the economy during that period to provide labour market entrants with jobs.