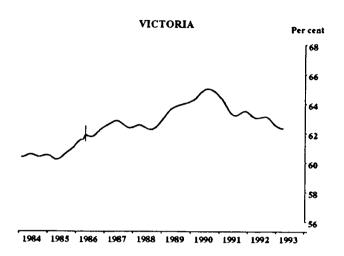

#### **PARTICIPATION RATE: TREND SERIES**

I Indicates break in series. Estimates for the period prior to April 1986 are based on the old definition. See paragraphs 14 and 15 of the Explanatory Notes.