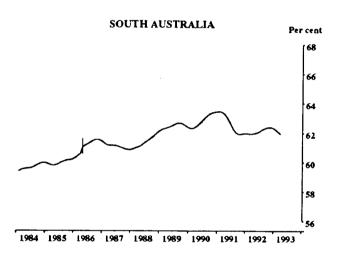

#### **PARTICIPATION RATE: TREND SERIES**

I Indicates break in series. Estimates for the period prior to April 1986 are based on the old definition. See paragraphs 14 and 15 of the Explanatory Notes.