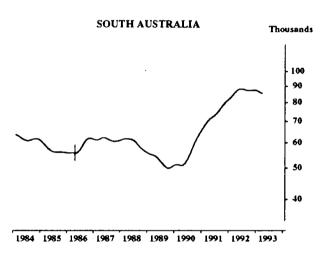

#### **UNEMPLOYED PERSONS: TREND SERIES**

The graphs on this page have been drawn to a semi-logarithmic scale to enable comparisons to be made of rates of change—See paragraph 56 of the Explanatory Notes.

Indicates break in series. Estimates for the period prior to April 1986 are based on the old definition. See paragraphs 14 and 15 of the Explanatory Notes.