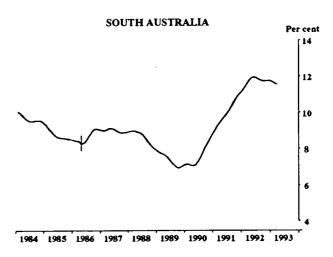

#### **UNEMPLOYMENT RATE: TREND SERIES**

Indicates break in series. Estimates for the period prior to April 1986 are based on the old definition. See paragraphs 14 and 15 of the Explanatory Notes.