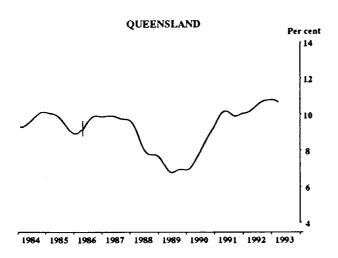

#### **UNEMPLOYMENT RATE: TREND SERIES**

Indicates break in series. Estimates for the period prior to April 1986 are based on the old definition. See paragraphs 14 and 15 of the Explanatory Notes.