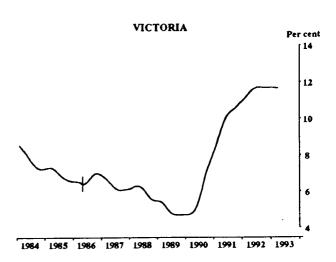

#### **UNEMPLOYMENT RATE: TREND SERIES**

Indicates break in series. Estimates for the period prior to April 1986 are based on the old definition. See paragraphs 14 and 15 of the Explanatory Notes.