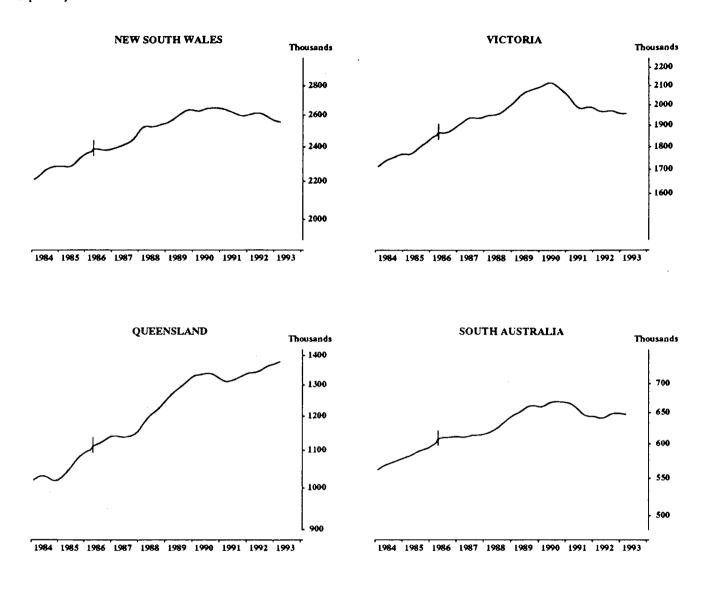

#### **EMPLOYED PERSONS: TREND SERIES**

The graphs on this page have been drawn to a semi-logarithmic scale to enable comparisons to be made of rates of change—See paragraph 56 of the Explanatory Notes.

Indicates break in series. Estimates for the period prior to April 1986 are based on the old definition. See paragraphs 14 and 15 of the Explanatory Notes.