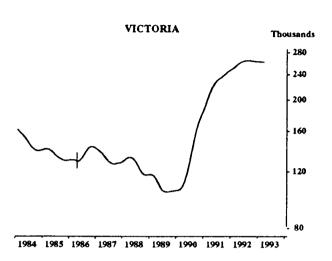

#### **UNEMPLOYED PERSONS: TREND SERIES**

The graphs on this page have been drawn to a semi-logarithmic scale to enable comparisons to be made of rates of change—See paragraph 56 of the Explanatory Notes.

Indicates break in series. Estimates for the period prior to April 1986 are based on the old definition. See paragraphs 14 and 15 of the Explanatory Notes.