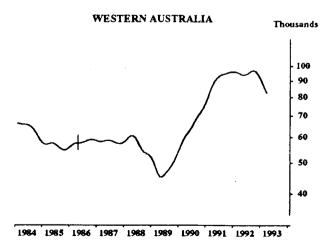

#### **UNEMPLOYED PERSONS: TREND SERIES**

The graphs on this page have been drawn to a semi-logarithmic scale to enable comparisons to be made of rates of change—See paragraph 56 of the Explanatory Notes.

Indicates break in series. Estimates for the period prior to April 1986 are based on the old definition. See paragraphs 14 and 15 of the Explanatory Notes.