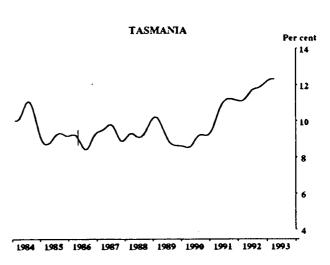

#### **UNEMPLOYMENT RATE: TREND SERIES**

Indicates break in series. Estimates for the period prior to April 1986 are based on the old definition. See paragraphs 14 and 15 of the Explanatory Notes.