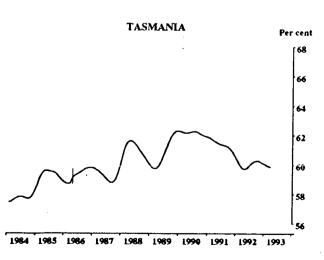

#### **UNEMPLOYMENT RATE: TREND SERIES**

Indicates break in series. Estimates for the period prior to April 1986 are based on the old definition. See paragraphs 14 and 15 of the Explanatory Notes.

#### **PARTICIPATION RATE: TREND SERIES**

I Indicates break in series. Estimates for the period prior to April 1986 are based on the old definition. See paragraphs 14 and 15 of the Explanatory Notes.