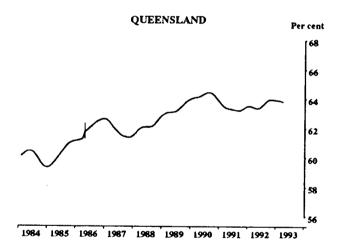

#### **PARTICIPATION RATE: TREND SERIES**

I Indicates break in series. Estimates for the period prior to April 1986 are based on the old definition. See paragraphs 14 and 15 of the Explanatory Notes.