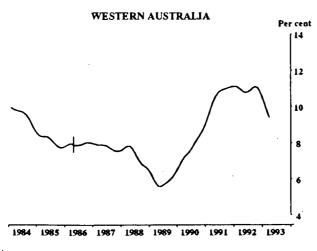

#### **UNEMPLOYMENT RATE: TREND SERIES**

Indicates break in series. Estimates for the period prior to April 1986 are based on the old definition. See paragraphs 14 and 15 of the Explanatory Notes.