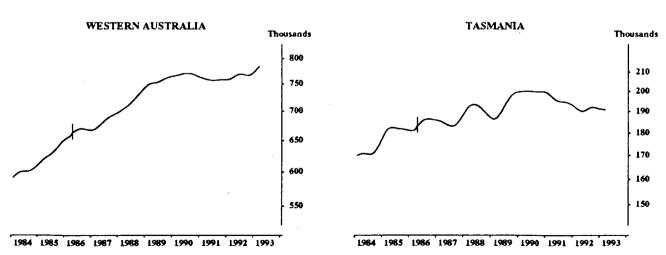

#### **EMPLOYED PERSONS: TREND SERIES**

The graphs on this page have been drawn to a semi-logarithmic scale to enable comparisons to be made of rates of change—See paragraph 56 of the Explanatory Notes.

Indicates break in series. Estimates for the period prior to April 1986 are based on the old definition. See paragraphs 14 and 15 of the Explanatory Notes.