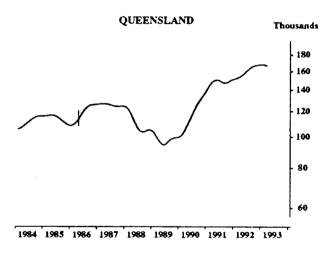

#### **UNEMPLOYED PERSONS: TREND SERIES**

The graphs on this page have been drawn to a semi-logarithmic scale to enable comparisons to be made of rates of change—See paragraph 56 of the Explanatory Notes.

Indicates break in series. Estimates for the period prior to April 1986 are based on the old definition. See paragraphs 14 and 15 of the Explanatory Notes.