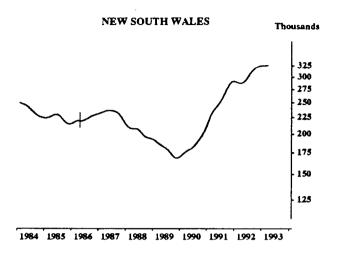

#### **UNEMPLOYED PERSONS: TREND SERIES**

The graphs on this page have been drawn to a semi-logarithmic scale to enable comparisons to be made of rates of change—See paragraph 56 of the Explanatory Notes.

Indicates break in series. Estimates for the period prior to April 1986 are based on the old definition. See paragraphs 14 and 15 of the Explanatory Notes.