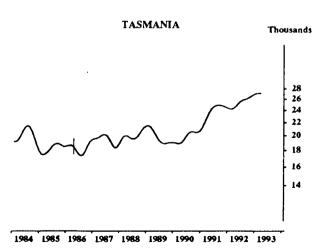

#### **UNEMPLOYED PERSONS: TREND SERIES**

The graphs on this page have been drawn to a semi-logarithmic scale to enable comparisons to be made of rates of change—See paragraph 56 of the Explanatory Notes.

Indicates break in series. Estimates for the period prior to April 1986 are based on the old definition. See paragraphs 14 and 15 of the Explanatory Notes.