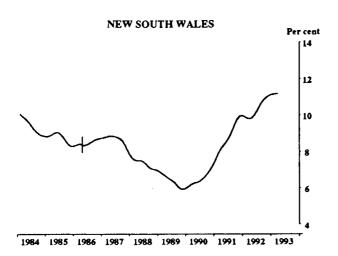

#### **UNEMPLOYMENT RATE: TREND SERIES**

Indicates break in series. Estimates for the period prior to April 1986 are based on the old definition. See paragraphs 14 and 15 of the Explanatory Notes.