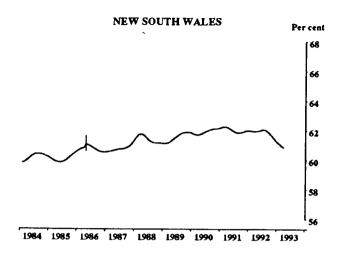

#### **UNEMPLOYMENT RATE: TREND SERIES**

Indicates break in series. Estimates for the period prior to April 1986 are based on the old definition. See paragraphs 14 and 15 of the Explanatory Notes.