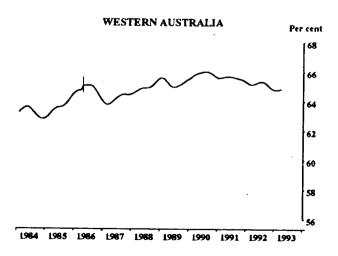

#### **PARTICIPATION RATE: TREND SERIES**

I Indicates break in series. Estimates for the period prior to April 1986 are based on the old definition. See paragraphs 14 and 15 of the Explanatory Notes.